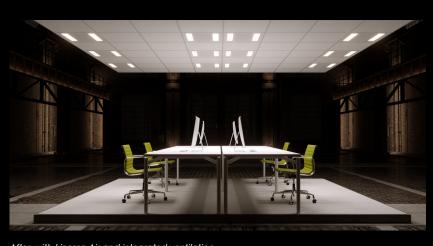

Before, with separate air ventilation and lighting

After, with Linessa Air and integrated ventilation.