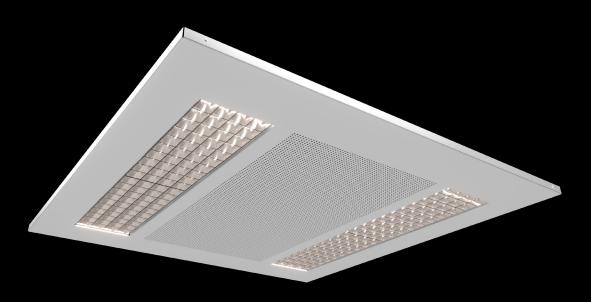

## Linessa Air

Lighting with integrated ventilation

A unique combination of both lighting product and a ventilation system, which results in a clean ceiling design. OrangeClimate and Illuxtron International collaborated in such a way that both their best products fit seamlessly together.