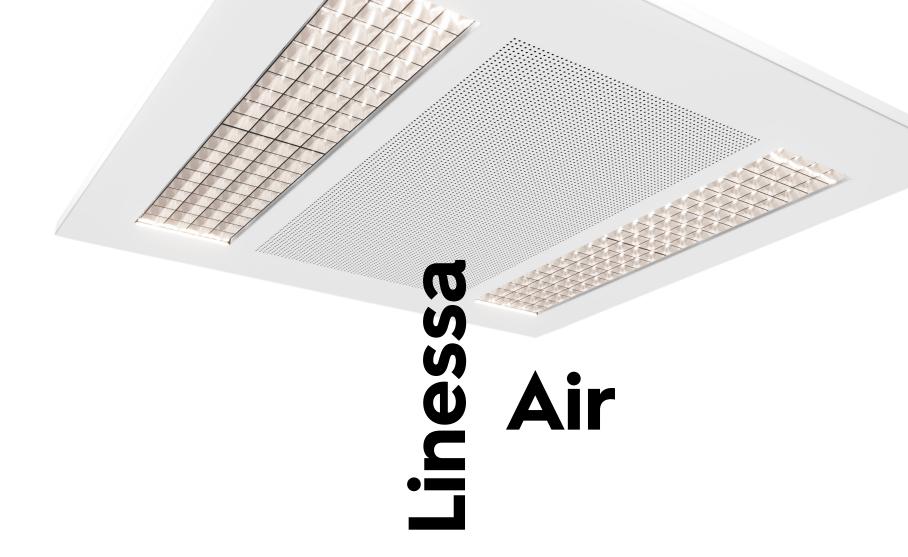

## Linessa Air

Lighting with integrated ventilation

A unique combination of both lighting product and a ventilation system, which results in a clean ceiling design. OrangeClimate and Illuxtron International collaborated in such a way that both their best products fit seamlessly together.