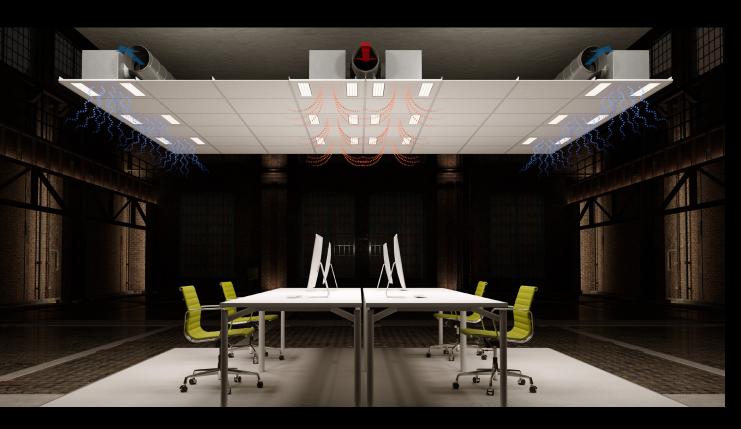

#### **APPLICATION EXAMPLE**

The ventilation can be spread over additional units to avoid an unwanted airflow. Each luminaire can either be used for blowing air in the room or to let the air escape from the room.

Before, with separate air ventilation and lighting

After, with Linessa Air and integrated ventilation.