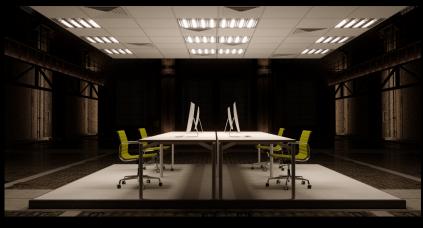

Before, with separate air ventilation and lighting

After, with Linessa Air and integrated ventilation.