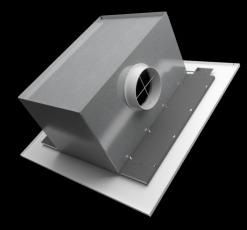

## Linessa Air

Lighting with integrated ventilation

A unique combination of both lighting product and a ventilation system, which results in a clean ceiling design. OrangeClimate and Illuxtron International collaborated in such a way that both their best products fit seamlessly together.

#### **APPLICATION EXAMPLE**

The ventilation can be spread over additional units to avoid an unwanted airflow. Each luminaire can either be used for blowing air in the room or to let the air escape from the room.