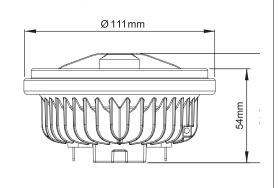

## **Datasheet**

# Optiled AR111 led-spot DX2 800 Dim-to-Warm





Specifications

1154301718

Colortemperature (CCT)

3000K - 1800K

Power consumption

12,5W

Current

350mA

Luminous intensity

800lm @ 3000K

Efficacy

64lm/W @ 3000K

CRI/Ra

>90

Yes\*

Dimensions

Dimmable

Ø111mm x 54mm

#### **Dimensions**



#### **Extra information**

Beam angle 40°

MacAdam Step <3

Voltage 36V DC -Max\*

Powerfactor >0.9

Lifespan 35.000h (L70)

Material Aluminium

Warranty 3 year

(\*) We advise you to contact LuxImprove to find the right driver that suits your situation.

### **Description**

The popular Optiled led-spot Array MX800 AR111 Dim-to-Warm lighting is the ideal replacement for your current 75W halogen spots.

This led-spot provides a balanced output without the high energy consumption of conventional halogen lighting.

Especially useful is the dim-to-warm function that lets your control the colortemperature from 3000k (Warm white) tot 1800k (Extra warm white)