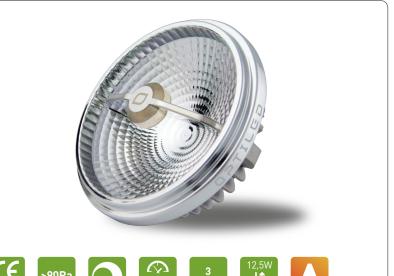

# Optiled AR111 led-spot DX2 800 Dim-to-Warm

Specifications

1154301718

Colortemperature (CCT)

3000K - 1800K

Power consumption

12,5W

Current

350mA

Luminous intensity

800lm @ 3000K

Efficacy

64lm/W @ 3000K

CRI/Ra

>90

Yes\*

Dimensions

Dimmable

Ø111mm x 54mm

### **Description**

The popular Optiled led-spot Array MX800 AR111 Dim-to-Warm lighting is the ideal replacement for your current 75W halogen spots.

This led-spot provides a balanced output without the high energy consumption of conventional halogen lighting.

Especially useful is the dim-to-warm function that lets your control the colortemperature from 3000k (Warm white) tot 1800k (Extra warm white)