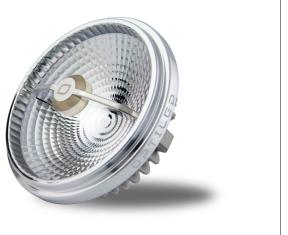

## AR111 MX Array 12V AC/DC

## **Datasheet**

**Specifications** 2158272015-A

Colortemperature (CCT) 2700K

Power consumption 15,5W

Luminous intensity 700lm

Efficacy 45lm/W

CRI/Ra >90

2158274015-A 2700K 15,5W 700lm

## **Description**

The popular Optiled led-spot Array MX AR111 lighting is the ideal replacement for your current 75W halogen spots.

With an effective lumen output of 700 lumen, this led-spot provides a balanced output without the high energy consumption of conventional halogen lighting.